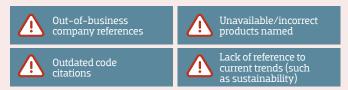

#### 2. Recycled specs are perilous.

Specs based on older masters run the risk of: